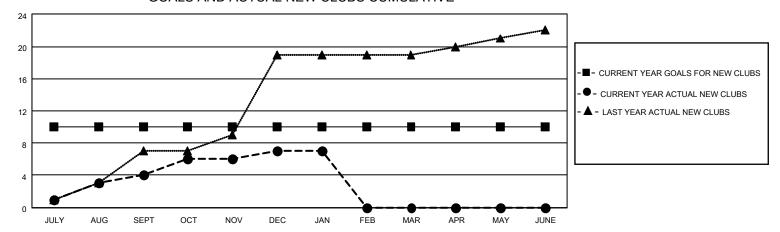

## GOALS AND ACTUAL NEW CLUBS CUMULATIVE

## MONTHLY MEMBERSHIP PROGRESS REPORT

LOCATION INDIA District 322C1 Results as of: 1/31/2022

| Clubs RESULTS FOR 2021-2022 |    |   |   | Members RESULTS FOR 2021-2022 |     |     |     |
|-----------------------------|----|---|---|-------------------------------|-----|-----|-----|
|                             |    |   |   |                               |     |     |     |
| JULY/AUG/SEPT               | 10 | 4 | 6 | JULY/AUG/SEPT                 | 0   | 238 | 135 |
| OCT/NOV/DEC                 | 0  | 3 | 3 | OCT/NOV/DEC                   | 100 | 145 | 209 |
| JAN/FEB/MAR                 | 0  | 0 | 0 | JAN/FEB/MAR                   | 150 | 46  | 17  |
| APR/MAY/JUNE                | 0  | 0 | 0 | APR/MAY/JUNE                  | 100 | 0   | 0   |