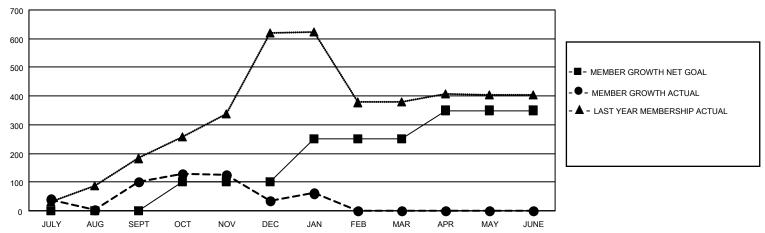

## GOALS AND ACTUAL MEMBERS CUMULATIVE

| DROPPED CLUBS: 9       |     | 59 CLUBS OF 128 ADDED 1 OR<br>MORE NEW MEMBERS | GENDER DISTRIBUTION                   |                |  |
|------------------------|-----|------------------------------------------------|---------------------------------------|----------------|--|
|                        |     | INIONE NEW WILMBERG                            | MALE                                  | 2,695 (76.19%) |  |
|                        |     |                                                | FEMALE                                | 842 (23.81%)   |  |
| <u>DROPPED MEMBERS</u> |     |                                                | NON BINARY                            | 0 (0.00%)      |  |
| DECEASED               | 9   |                                                | PREFER NOT TO ANSWER                  | 0 (0.00%)      |  |
| CLUB CANCELLED         | 107 | CLICK HERE FOR CUMULATIVE                      | TOTAL FAMILY UNIT MEMBERS             | 1,923          |  |
| OTHER                  | 245 | MEMBERSHIP DATA                                |                                       |                |  |
| TOTAL                  | 361 |                                                | FAMILY MEMBERS PAYING HALF DUES 1,162 |                |  |
|                        |     |                                                |                                       |                |  |

## MONTHLY MEMBERSHIP PROGRESS REPORT

LOCATION INDIA District 322C1 Results as of: 1/31/2022

| Clubs RESULTS FOR 2021-2022 |    |   |   | Members RESULTS FOR 2021-2022 |     |     |     |
|-----------------------------|----|---|---|-------------------------------|-----|-----|-----|
|                             |    |   |   |                               |     |     |     |
| JULY/AUG/SEPT               | 10 | 4 | 6 | JULY/AUG/SEPT                 | 0   | 238 | 135 |
| OCT/NOV/DEC                 | 0  | 3 | 3 | OCT/NOV/DEC                   | 100 | 145 | 209 |
| JAN/FEB/MAR                 | 0  | 0 | 0 | JAN/FEB/MAR                   | 150 | 46  | 17  |
| APR/MAY/JUNE                | 0  | 0 | 0 | APR/MAY/JUNE                  | 100 | 0   | 0   |